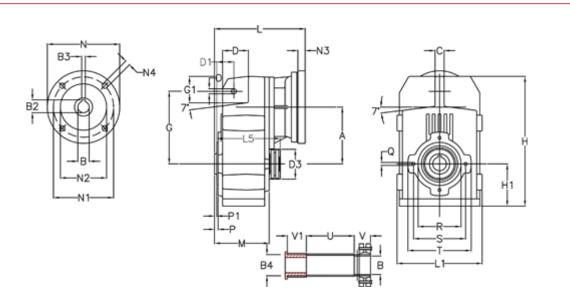

## **Data Sheet**

Article number: 29560104478225 Description: Shaft mounted gear A102QF30-44,7-P71B5

## **Measures**

| A = 112.50 | D1 = 35.0 | l5 = 159.5 | P1                                  | = 3.0   | V = 41  |
|------------|-----------|------------|-------------------------------------|---------|---------|
| B = 30     | d3 = 77   | M = 100.5  | Q                                   | = M8x12 | V1 = 48 |
| B1 = 14    | G = 140   | N = 160    | R                                   | = 80    |         |
| B2 = 16.3  | G1 = 51.0 | N1 = 130   | S                                   | = 100   |         |
| B3 = 5     | H = 251.0 | N2 = 110   | Т                                   | = 120   |         |
| B4 = 30    | H1 = 84.0 | N4 = M8x16 | Tightening torque Nm adapter bushin | g = 6.0 |         |
| C = 20     | L = 185.5 | O = 11     | Tightening torque Nm shrink disc    | = 7.0   |         |
| D = 47.5   | L1 = 170  | P = 4.5    | U                                   | = 83.0  |         |